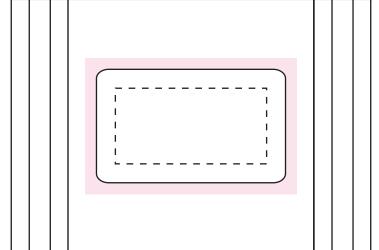

– – Safe Print Area: 40mmW x 30mmH

Image Impression Only NOT to Scale

Sticker 50x30mm

100%

Sticker Size: 50mmW x 30mmH

Bleed: 3mm (56mmW x 36mmH)

- - Safe Print Area: 40mmW x 20mmH

When artwork is printed, there can be movement of up to 3mm Bag size may vary from what is shown, Please call if bag dimensions are critical

## Product Code : CC072A

Description : Cello bag filled with 25g Choc Coated Coffee Beans

Order#

Company Name :

Contact :

Chocolate Type :

Sticker Size : 50mmW x 40mmH

Print Colour : Customer must provide PMS Colour print guide