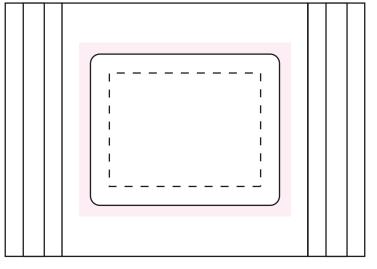

## ART APPROVAL

All colours used in this document are indicative only and they may vary across a variety of printing techniques and confectionery

Sticker 50x40mm

100%

Sticke Size: 50mmW x 40mmH

Bleed: 3mm (56mmW x 46mmH)

– – Safe Print Area: 40mmW x 30mmH

Image Impression Only NOT to Scale

Sticker 50x30mm

100%

Sticker Size: 50mmW x 30mmH

Bleed: 3mm (56mmW x 36mmH)

- - Safe Print Area: 40mmW x 20mmH

When artwork is printed, there can be movement of up to 3mm Bag size may vary from what is shown, Please call if bag dimensions are critical

## Product Code : CC072A

Description : Cello bag filled with 25g Choc Coated Coffee Beans

Order#

Company Name :

Contact :

Chocolate Type :

Sticker Size : 50mmW x 40mmH

Print Colour : Customer must provide PMS Colour print guide